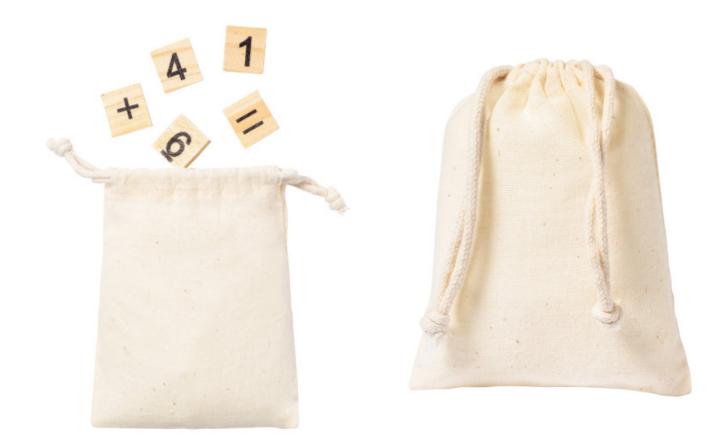

# **Specification**

Wooden educational counting game in cotton drawstring pouch. With 32 pieces, including numbers and mathematical operation signs.